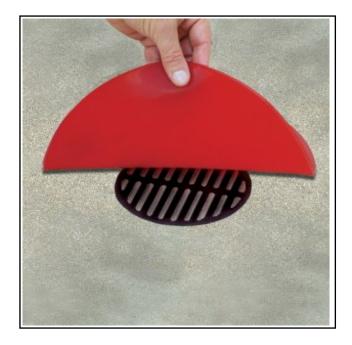

# DrainCover #ADC12-CIR - 12" Round 1 each/package

Seal unwanted liquids out of your drain by covering it with a flexible DrainCover.